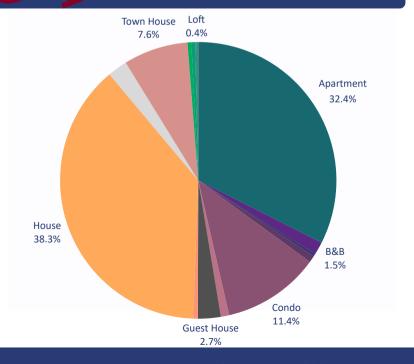

d during the reporting period 2023

## Available Listings (monthly avg.)

### **XXXXXXX**

Total number of listings whose calendars had at least one day classified as available or reserved during the reporting periods 2023

## **Total Booked Annual Nights**

#### XXXXXX

Total number of booked nights during the reporting period 2023

# Annual Occupancy

#### XXXXXXX

Total number of listings whose calendars had at least one day classified as available or reserved during the appropriate 1023

### Average Length of Stay

#### XXXXXX

Average length of stay during the reporting period 2023

#### MAP OF SHORT TERM RENTAL MARKET 2023



P' ase nute - that this hap is a represent don of the dist Cution of propert is in Portsmouth by property type.

#### **TOTAL LISTINGS BY PROPERTY TYPE 2023**





### **Your Data**

This document is an amalgamation of data aggregated from the AirDNA dashboald using Tourism South East licence to the platforty, the cuta was captured on April 8th 2024.

AirDNA is aplatform that monitors the performance data of 10 m lion properties listed on Airbnb, Vrbo, and holiday homes on booking.com, all of which are used for holiday residuals plaking it one of the most dominant players in this field.

It combines website data, real-time property of the information, booking records, advanced algorithms, and rigorous quality checks to ensure a markable 95% accuracy rate. This level of precision has earned the trust of large-scale property investors and hedge fund managers, underscoring the reliability of the data.

If you require any assistance please contact cs