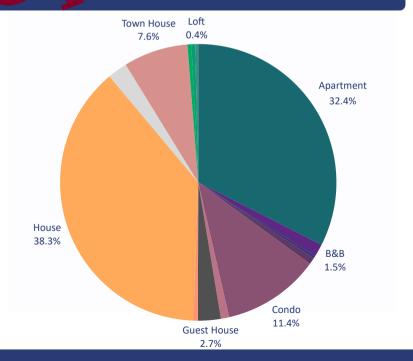

ng the reporting period 2023

# Available Listings (monthly avg.)

## **XXXXXXX**

Total number of listings whose calendars had at least one day classified as available or reserved during the reporting periods 2023

# **Total Booked Annual Nights**

### XXXXXXX

Total number of booked nights during the reporting period 2023

# Annual Occupancy

### XXXXXXX

Total number of listings whose calendars had at least one day classified as available or reserved during the appointment of the periods 1023

# Average Length of Stay

### XXXXXX

Average length of stay during the reporting period 2023

#### MAP OF SHORT TERM RENTAL MARKET 2023



Plase in te - that this hap is a epesent don of the distitution of propert is in Portsmouth by property type.

#### **TOTAL LISTINGS BY PROPERTY TYPE 2023**





# Short Term Rental Market Analysis for xxxxxxx 2023 KPI Dashboard | xxxxxxx 2023







#### **AVERAGE DAILY RATE\* 2022 VS 2023**

\*The Average Daily Rate ( ADP) a larged per booked entire place listing.

|                 | 2022 2.23 |   |  |
|-----------------|-----------|---|--|
| ANNUAL          | х         | х |  |
| Q1 (JAN - MAR)  | x         | х |  |
| Q2 (APR - JUN)  | x         | х |  |
| Q3 (JUL - SEPT) | x         | х |  |
| Q4 (OCT - DEC)  | x         | x |  |

\*The headmap (right)
inustrates the number of
booked nights during the
reporting period.

very low demand

low demand

low medium demand
medium demand
medium high demand

high demand

very high demand

highest demand

#### **DEMAND NUMBER OF BOOKED NIGHTS 2023 HEAT MAP**

|             | Budget | Economy | Mid S