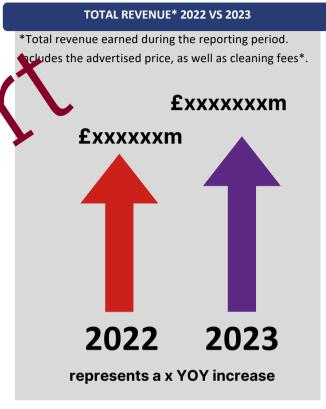

# Total Annual Revenue

## XXXXXXX

Total revenue earned during the reporting period 2023