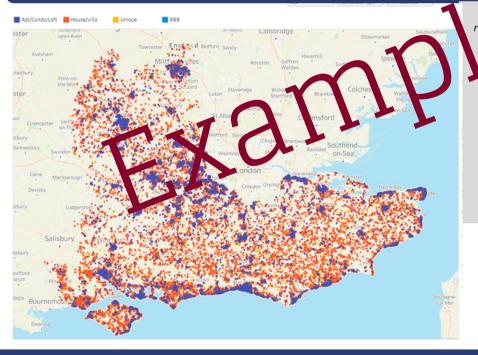

#### MAP OF SHORT TERM RENTAL MARKET 2023

Plase in te - that this hap is a epesent don of the distitution of propert is in Portsmouth by property type.