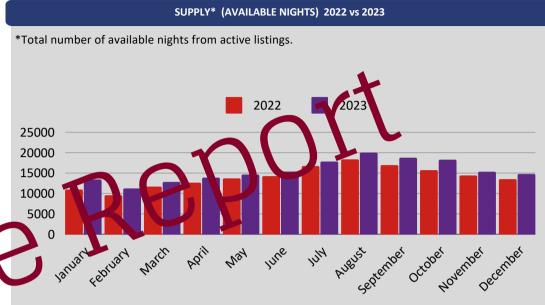

mber of listings whose calendars had at least one day classified as available or reserved during the reporting periods 2023

# **Total Booked Annual Nights**

### XXXXXXX

Total number of booked nights during the reporting period 2023

# Annual Occupancy

### XXXXXXX

Total number of listings whose calendars had at least one day classified as available or reserved during the appointment of the periods 1023

# Average Length of Stay

### XXXXXX

Average length of stay during the reporting period 2023

#### MAP OF SHORT TERM RENTAL MARKET 2023



Plase in te - that this hap is a epesent don of the distitution of propert is in Portsmouth by property type.

#### **TOTAL LISTINGS BY PROPERTY TYPE 2023**





# Short Term Rental Market Analysis for xxxxxxx 2023 KPI Dashboard | xxxxxxx 2023







#### **AVERAGE DAILY RATE\* 2022 VS 2023**

\*The Average Daily Rate ( ADP) a larged per booked entire place listing.

|                 | 2022 2.23 |   |  |
|-----------------|-----------|---|--|
| ANNUAL          | х         | х |  |
| Q1 (JAN - MAR)  | x         | х |  |
| Q2 (APR - JUN)  | x         | х |  |
| Q3 (JUL - SEPT) | x         | х |  |
| Q4 (OCT - DEC)  | x         | x |  |

\*The headmap (right)
inustrates the number of
booked nights during the
reporting period.

very low demand

low demand

low medium demand
medium demand
medium high demand

high demand

very high demand

highest demand

#### **DEMAND NUMBER OF BOOKED NIGHTS 2023 HEAT MAP**

|             | Budget | Economy | Mid Scale | Up Scale | Luxury |
|-------------|--------|---------|-----------|----------|-------