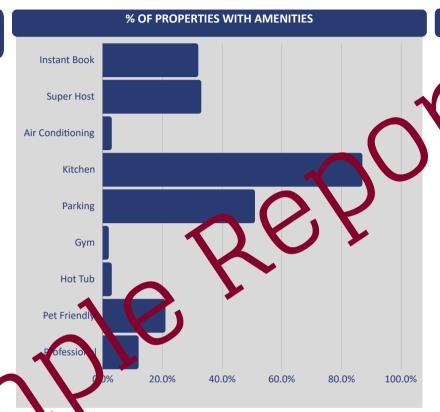

dium high demand

high demand

very high demand

highest demand

#### **DEMAND NUMBER OF BOOKED NIGHTS 2023 HEAT MAP**

|             | Budget | Economy | Mid Scale | Up Scale | Luxury |
|-------------|--------|---------|-----------|----------|--------|
| Room/Studio | X      | x       | ×         | x        | x      |
| 1 Bedroom   | X      | х       | ×         | x        | x      |
| 2 Bedroom   | X      | х       | ×         | x        | x      |
| 3 Bedroom   | X      | X       | ×         | х        | x      |
| 4 Bedroom   | X      | X       | ×         | х        | x      |
| 5 Bedroom   | X      | X       | ×         | X        | x      |
| 6+ Bedroom  | x      | X       | x         | X        | х      |

# Overview of Facilities, Reviews and Regional Metrics | xxxxxxxx 2023









#### O 'ERALL' YEGIONAL SHORT TERM RENTAL MARKET METRICS FOR SOUTH-EAST ENGLAND 2023





# **Your Data**

This document is an amalgamation of data aggregated from the AirDNA databoard using Tourism South East licence to the platfor 1, the data was captured on April 8th 2024.

AirDNA is aplatform that monitors the performance data of 10 m lion properties listed on Airbnb, Vrbo, and holiday homes on booking.com, all of which are used for holiday residuals plaking it one of the most dominant players in this field.

It combines website data, real-time property of the information, booking records, advanced algorithms, and rigorous quality checks to ensure a markable 95% accuracy rate. This level of precision has earned the trust of large-scale property investors and hedge fund managers, un