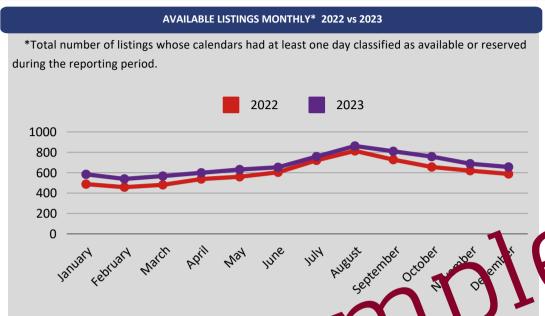

# Available Listings (monthly avg.)

## **XXXXXXX**

Total number of listings whose calendars had at least one day classified as available or reserved during the reporting periods 2023