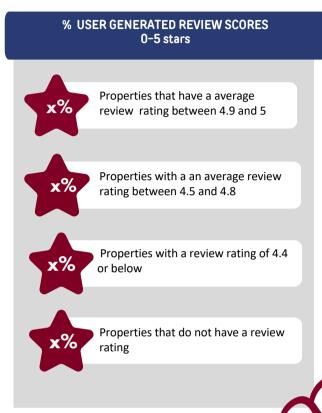

medium high demand

high demand

very high demand

highest demand

#### **DEMAND NUMBER OF BOOKED NIGHTS 2023 HEAT MAP**

|             | Budget | Economy | Mid Scale | Up Scale | Luxury |
|-------------|--------|---------|-----------|----------|--------|
| Room/Studio | X      | x       | ×         | x        | x      |
| 1 Bedroom   | X      | х       | ×         | x        | x      |
| 2 Bedroom   | X      | х       | ×         | x        | x      |
| 3 Bedroom   | X      | X       | ×         | х        | x      |
| 4 Bedroom   | X      | X       | ×         | х        | x      |
| 5 Bedroom   | X      | X       | ×         | X        | x      |
| 6+ Bedroom  | x      | X       | x         | X        | х      |

# Overview of Facilities, Reviews and Regional Metrics | xxxxxxxx 2023









#### O 'ERALL' YEGIONAL SHORT TERM RENTAL MARKET METRICS FOR SOUTH-EAST ENGLAND 2023





# **Your Data**

This document is an amalgamation of data aggregated from the AirDNA databoard using Tourism South East licence to the platfor 1, the data was captured on April 8th 2024.

AirDNA is aplatform that monitors the performance data of 10 m lion properties listed on Airbnb, Vrbo, and holiday homes on booking.com, all of which are used for holiday residuals plaking it one of the most dominant players in this field.

It combines website data, real-time property of the information, booking records, advanced algorithms, and rigorous quality checks to ensure a markable 95% accuracy rate. This level of precision has earned the trust of large-scale property investors and hedge fund managers,