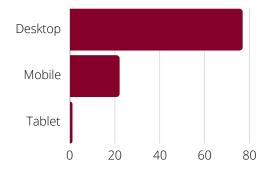

#### 12 Month Website Stats

28,654
Page Views

4,544

www.meetbeyondlondon.com

3,697
Unique Users





## User Device Breakdown



# Top 5 Themed Pages

Unique & Unusual

Large Capacity Conference Hotels

Outdoor Event Spaces

Conference Venues in Hampshire

Exclusive Use Venues Outside London

# 2024 Campaign Priorities

Our primary objectives for 2024 revolve around boosting our returning visitor traffic and to increase the functionality and availability of team-building inspiration, while adding new trending themes including Wellbeing and introducing newly accessible resources tailored for event planners.



**Enewsletter Statistics and Breakdown** 

5,500 15.29% 14%

Contacts

Av. Open Rate

Click-to-Open Rate

\*\*Industry benchmark:20% open rate | 8.7% click to open. more info

#### Catagory Breakdown



# Geographic Breakdown

For those that have provided information



## E-news Schedule



V<u>iew upcoming<