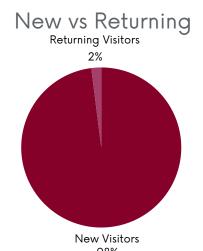

# 2024 Campaign Priorities

Our primary objectives for 2024 revolve around boosting our returning visitor traffic and to increase the functionality and availability of team-building inspiration, while adding new trending themes including Wellbeing and introducing newly accessible resources tailored for event planners.

### 2024 Campaign Priorities

Our primary objectives for 2024 revolve around boosting our returning visitor traffic and to increase the functionality and availability of team-building inspiration, while adding new trending themes including Wellbeing and introducing newly accessible resources tailored for event planners.