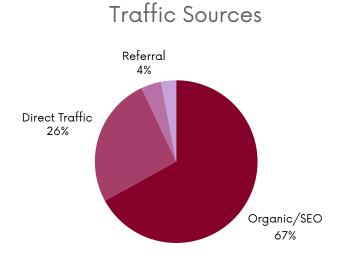

#### 12 Month Website Stats

28,654
Page Views

4,544

www.meetbeyondlondon.com

3,697
Unique Users





## User Device Breakdown



# Top 5 Themed Pages

Unique & Unusual

Large Capacity Conference Hotels

Outdoor Event Spaces

Conference Venues in Hampshire

Exclusive Use Venues Outside London

# 2024 Campaign Priorities

Our primary objectives for 2024 revolve around boosting our returning visitor traffic and to increase the functionality and availability of team-building inspiration, while adding new trending themes including Wellbeing and introducing newly accessible resources tailored for event planners.



**Enewsletter Statistics and Breakdown** 

5,500 15.29% 14%

Contacts

Av. Open Rate

Click-to-Open Rate

\*\*Industry benchmark:20% open rate | 8.7% click to open. more info

#### Catagory Breakdown



# Geographic Breakdown

For those that have provided information



## E-news S