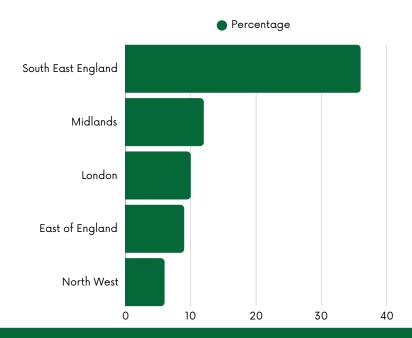

## Geographic Breakdown

For those that have provided information

Industry Benchmark and Results

Travel, Tourism & Hospitality

20.2%

8.47%

Av. Open Rate\*

Click-to-Open Rate