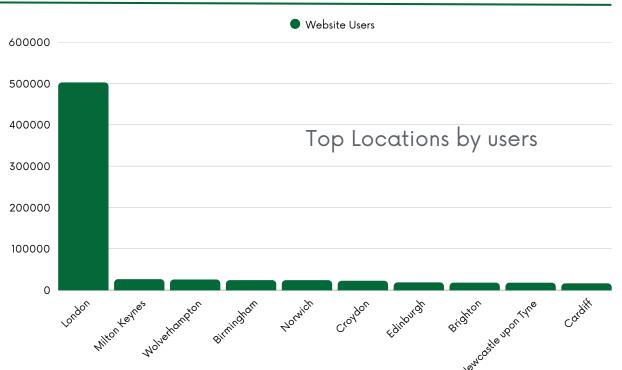

1,480,167

**Events** 

**Users** 

Users By Gender

Top Themed Pages

What's on in Sussex What's on in Kent What's on in Hampshire Map of Area Home Page Places to visit Kent

> What's on in Buckinghamshire

Top Users Interest