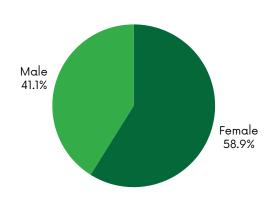

1,480,167

**Events** 

**Users** 

Users By Gender

Top Themed Pages

What's on in Sussex What's on in Kent What's on in Hampshire Map of Area Home Page Places to visit Kent

> What's on in Buckinghamshire

Top Users Interest