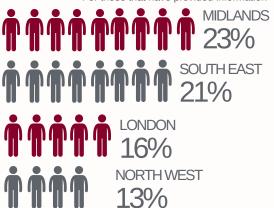

#### Geographic Breakdown

For those that have provided information

4% of data has an unknown location