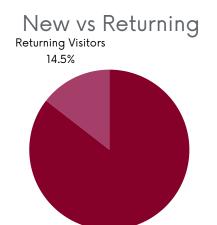

12 Month Website Stats

29,727
Page Views

5m 13s

Av Time on Site

www.meetbeyondlondon.com

1600 Unique Users



#### Traffic Sources



#### User Device Breakdown

**New Visitors** 

85.5%



#### Top 5 Themed Pages

MEET Beyond London home page
Christmas Party Venues
Unique & Unusual Venues
Venues by Capacity Search
150+ Conference Hotels

#### 2025 Campaign Priorities

Our primary objectives for 2025 revolve around boosting our returning visitor traffic while adding new trending themes including sustainability and well-being. We will also grow our traffic using a small but targeted paid-for Meta ad campaign.



Annual Enewsletter Statistics and Breakdown Jan - Dec 2024

5,477 19.09% 8%

Contacts

Av. Open Rate

Click-to-Open Rate

\*\*Industry benchmark:20% open rate | 8.7% click to open. more info

As of 30/4/2025 fresh contacts have been integrated into the database from Target Response, bring