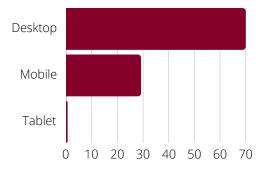

12 Month Website Stats

29,727
Page Views

5m 13s

Av Time on Site

www.meetbeyondlondon.com

1600 Unique Users



#### Traffic Sources



#### User Device Breakdown

**New Visitors** 

85.5%



#### Top 5 Themed Pages

MEET Beyond London home page
Christmas Party Venues
Unique & Unusual Venues
Venues by Capacity Search
150+ Conference Hotels

#### 2025 Campaign Priorities

Our primary objectives for 2025 revolve around boosting our returning visitor traffic while adding new trending themes including sustainability and well-being. We will also grow our traffic using a small but targeted paid-for Meta ad campaign.



Annual Enewsletter Statistics and Breakdown Jan - Dec 2024

5,477 19.09% 8%

Contacts

Av. Open Rate

Click-to-Open Rate

\*\*Industry benchmark:20% open rate | 8.7% click to open. more info

As of 30/4/2025 fresh contacts have been integrated into the database from Target Response, bringing the database up to **6800. Open rates will** be adjusted in due course.

###