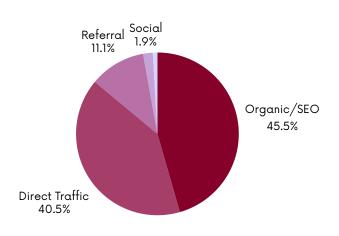

12 Month Website Stats

29,727
Page Views

5m 13s

Av Time on Site

www.meetbeyondlondon.com

1600 Unique Users



#### Traffic Sources



#### User Device Breakdown

**New Visitors** 

85.5%



#### Top 5 Themed Pages

MEET Beyond London home page
Christmas Party Venues
Unique & Unusual Venues
Venues by Capacity Search
150+ Conference Hotels

#### 2025 Campaign Priorities

Our primary objectives for 2025 revolve around boosting our returning visitor traffic while adding new trending themes including sustainability and well-being. We will also grow our traffic using a small but targeted paid-for Meta ad campaign.



Annual Enewsletter Statistics and Breakdown Jan - Dec 2024

5,477 19.09% 8%

Contacts

Av. Open Rate

Click-to-Open Rate

\*\*Industry benchmark:20% open rate | 8.7% click to open. more info

As of 30/4/2025 fresh contacts have been integrated into the database from Target Response, bringing the database up to *